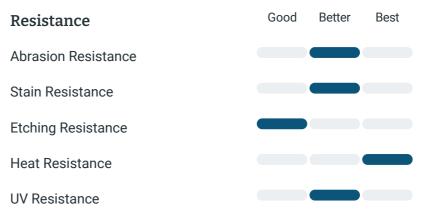

## Usage

- Color Enhancing
- × Translucent
- Kitchen Countertops
- Bathroom Showers
- Bathroom Tubs
- Bathroom Counters
- Fireplace
- × Exterior
- Furniture Top
- Floors

Needs to be sealed regularly. Clean with non abrasive cloth or sponge with mild soap and warm water. A natural stone cleaner with protectant is recommended. Do not cut directly on the countertops and use trivets for hot pans.